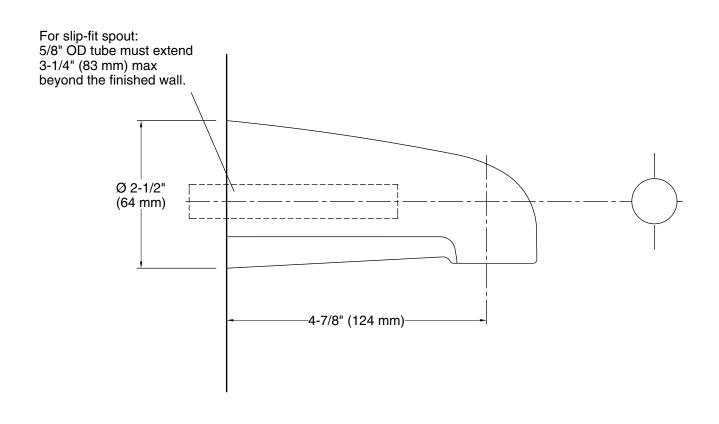

### Installation

- Wall-mount.
- Slip-fit connection.

### **Technical Information**

All product dimensions are nominal.